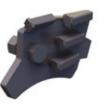

- + Durable cutting teeth
- + Highest carbide grade made in Germany
- + Quick change system
- + Heavy duty disk
- + Dual-direction cutting with teeth on both sides of the disk
- + High grinding productivity

Grinding disk

The grinding disk of the S700e/s has about five tool elements and five wear resistant elements, which are mounted alternating one after another.