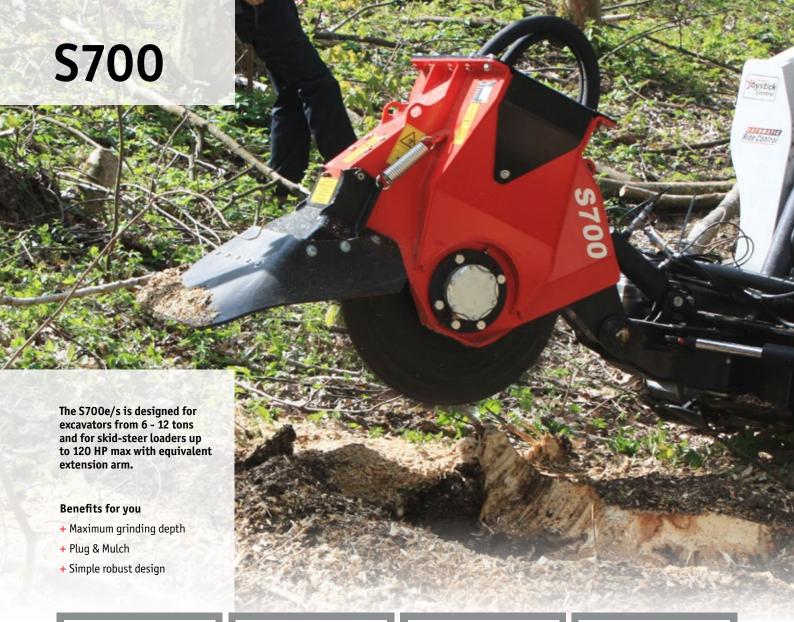

Light weight

Structural layout of the machine allows a highly weight optimized structure.

Flexible mounting on various carrier vehicles

The S700e/s can be mounted to all possible carrier vehicles using the universal mounting plate or the mounting frame for skid steer loaders.

Plug & Mulch

No extra drain line is required. Freewheel and pressure protection are already integrated into the motor.

Support

Thanks to a special developed support, the transport of the S700e/s is quick and easy.