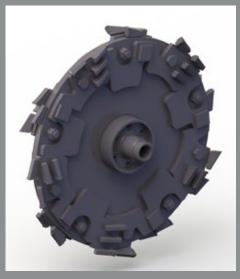

- + Durable cutting teeth
- + Highest carbide grade made in Germany
- + Quick change system
- + Heavy duty disk
- + Dual-direction cutting with teeth on both sides of the disk
- + High grinding productivity

Grinding disk

The grinding disk of the S700e/s has about five tool elements and five wear resistant elements, which are mounted alternating one after another.