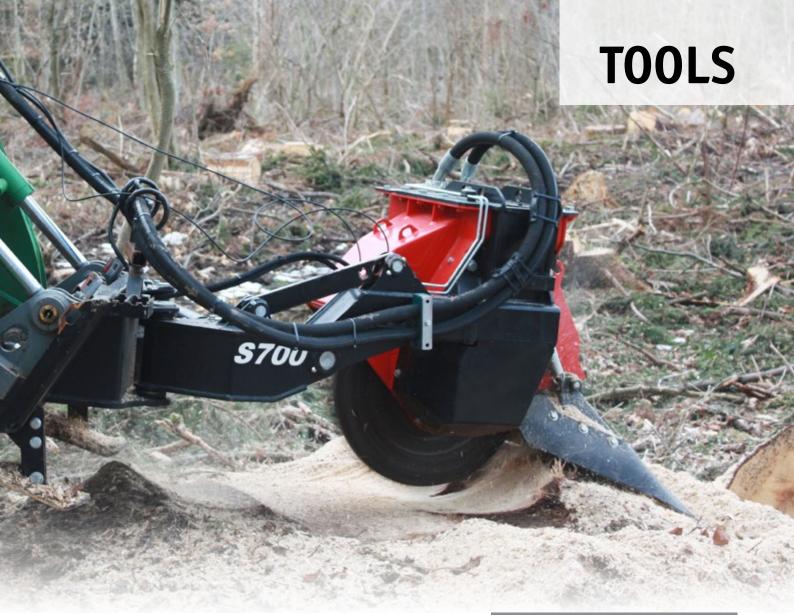

Plug & Mulch

No extra drain line is required. Freewheel and pressure protection are already integrated into the motor.

Support

Thanks to a special developed support, the transport of the S700e/s is quick and easy.

Grinding disk

The grinding disk of the S700e/s has about five tool elements and five wear resistant elements, which are mounted alternating one after another.