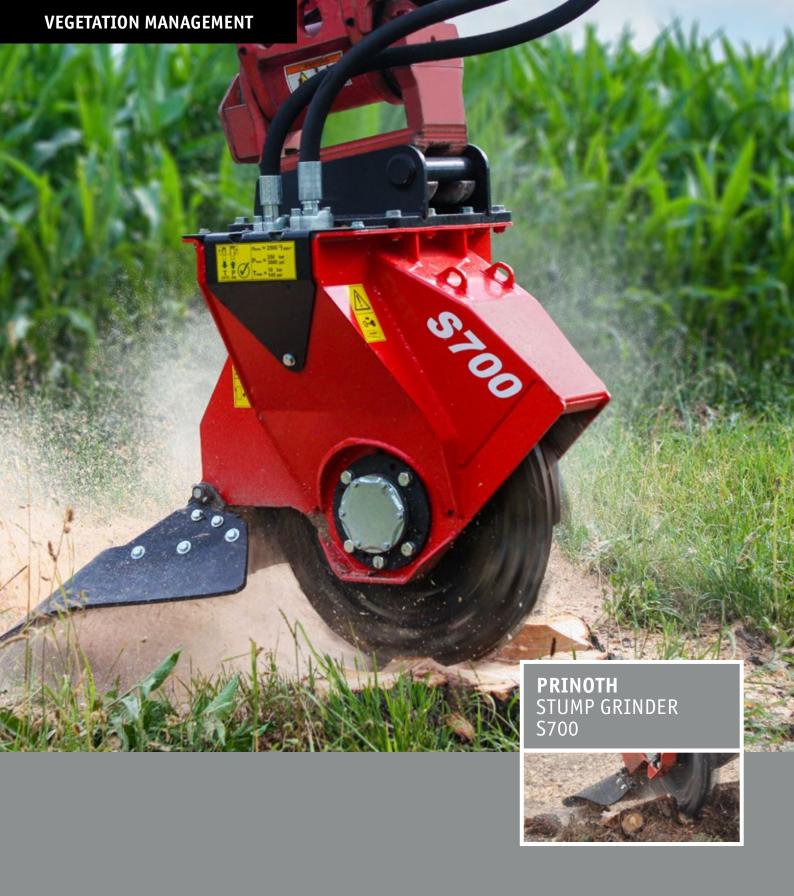

Grinding disk

The grinding disk of the S700e/s has about five tool elements and five wear resistant elements, which are mounted alternating one after another.