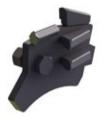

- + Durable cutting teeth
- + Highest carbide grade made in Germany
- + Quick change system
- + Heavy duty disk
- + Dual-direction cutting with teeth on both sides of the disk
- + High grinding productivity

Grinding disk

The grinding disk of the S700e/s has about five tool elements and five wear resistant elements, which are mounted alternating one after another.